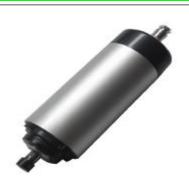

# **Optional**

Air cooling spindle: 0.8kw, 1.5KW

A axis rotary: (parallel port)(USB port ) (DSP)  $\,$ 