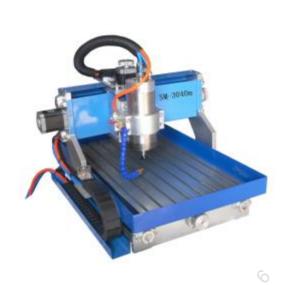

## SM-3040M mini CNC router

#### Feature:

- 1. Adopt constant power water-cooled frequency spindle, high speed, low noise and long life.
- 2. Cheap cost is very suitable for CNC hobby friends, small engraving shop and factories as well.
- 3. Popular mach3 control system is very easy for every buyer and beginner.
- 4. Aluminum casting structure wont transform after long use.

#### Suitable work:

engraving for wood, MDF, PCB, and double color board cutting, aluminum, brass and so on .

#### **Specifications:**

| Model          | SM-3040m                                         |
|----------------|--------------------------------------------------|
| X Y Z travel   | 300 x 400 x 55 mm ( can modified Z travel 75mm ) |
| Feeding height | 95 mm                                            |
| Structure      | Aluminum casting structure. Gantry moving type   |
| Movement parts | high precision ball screw from taiwan TBI        |
|                | round rails                                      |

| Motor               | stepper motor                                  |
|---------------------|------------------------------------------------|
| Driver              | 4axis driver card                              |
| Spindle power       | 1.5kw water cooling                            |
| Working Speed       | 0-4000mm/min                                   |
| Control system      | mach3                                          |
| Command code        | HPGL, G code                                   |
| Working precision   | 0.05mm/                                        |
| Repeatability       | 0.01 mm                                        |
| Power               | AC220V±10% / 50~60Hz                           |
| Compatible Software | Type3/Artcam/UG/Pro-E/Mastercam/Ucancam V8 etc |
| Tool bits shank     | 3.175-6mm                                      |