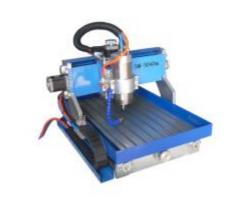

## SM-3040M mini CNC router

#### Feature:

- 1. Adopt constant power water-cooled frequency spindle, high speed, low noise and long life.
- 2. Cheap cost is very suitable for CNC hobby friends, small engraving shop and factories as well.
- 3. Popular mach3 control system is very easy for every buyer and beginner.
- 4. Aluminum casting structure wont transform after long use.

#### Suitable work:

engraving for wood, MDF, PCB, and double color board cutting, aluminum, brass and so on .

#### **Specifications:**

| Model          | SM-3040m                                         |
|----------------|--------------------------------------------------|
| X Y Z travel   | 300 x 400 x 55 mm ( can modified Z travel 75mm ) |
| Feeding height | 95 mm                                            |
| Structure      | Aluminum casting structure. Gantry moving type   |
| Movement parts | high precision ball screw from taiwan TBI        |
|                | round rails                                      |

| Motor               | stepper motor                                  |
|---------------------|------------------------------------------------|
| Driver              | 4axis driver card                              |
| Spindle power       | 1.5kw water cooling                            |
| Working Speed       | 0-4000mm/min                                   |
| Control system      | mach3                                          |
| Command code        | HPGL, G code                                   |
| Working precision   | 0.05mm/                                        |
| Repeatability       | 0.01 mm                                        |
| Power               | AC220V±10% / 50~60Hz                           |
| Compatible Software | Type3/Artcam/UG/Pro-E/Mastercam/Ucancam V8 etc |
| Tool bits shank     | 3.175-6mm                                      |