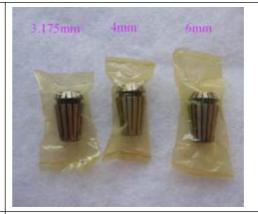

--------------|------------------------------------------------|
| Driver              | 4axis driver card                              |
| Spindle power       | 1.5kw water cooling                            |
| Working Speed       | 0-4000mm/min                                   |
| Control system      | mach3                                          |
| Command code        | HPGL, G code                                   |
| Working precision   | 0.05mm/                                        |
| Repeatability       | 0.01 mm                                        |
| Power               | AC220V±10% / 50~60Hz                           |
| Compatible Software | Type3/Artcam/UG/Pro-E/Mastercam/Ucancam V8 etc |
| Tool bits shank     | 3.175-6mm                                      |







Water sink for engraving metal

**Collets for different size of tool bits** 



## **Attachment**

- 1. Power cable
- 2. CD
- 3. Parallel port cable
- 4. Water pump
- 5. Tool box
- 6. Tool bits
- 7. Spare switches
- 8. Bending kit
- 9. Wrench for spindle

# **Optional**







Air cooling spindle: 0.8kw, 1.5KW

A axis rotary: (parallel port)(USB port ) (DSP)  $\,$ 

## **Sample**



Pyramid bits: metal engraving such as brass

Flat bottom bits: wood.acrylic,PCB etc..



We have many other kinds of router bits. If you are interested in it . Please ask our salesman to get price list.

## More pictures of machine

















Note: 1.Payment term: T/T, Western Union, or ESCROW /

PAYPAL.

2.Packing: standard export wooden case with fumigation.

3.Delivery time: 15days after payment.