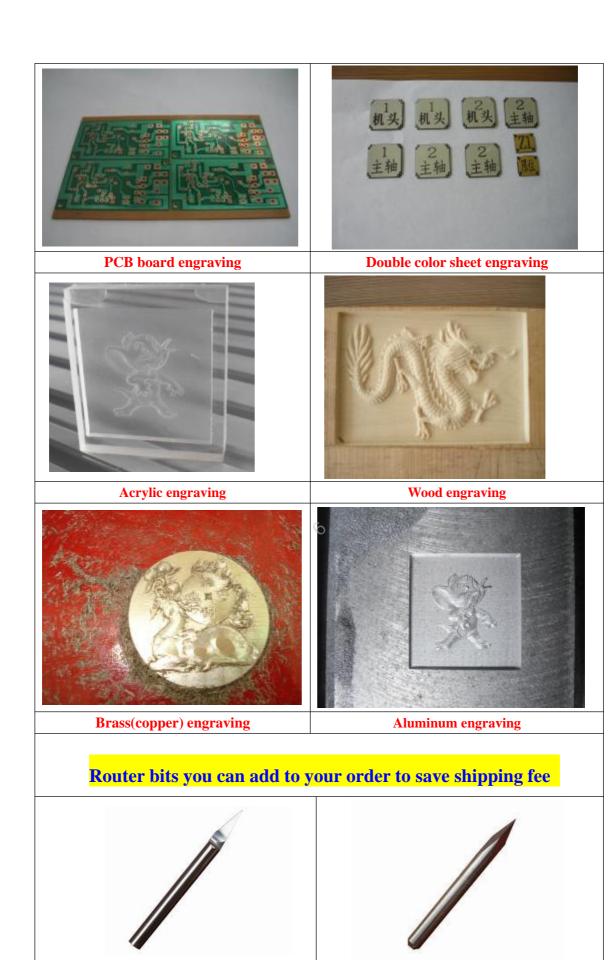

#### Suitable work:

engraving for wood, MDF, PCB, and double color board cutting, aluminum, brass and so on .

## **Sample**

Pyramid bits: metal engraving such as brass

Flat bottom bits: wood.acrylic,PCB etc..

We have many other kinds of router bits. If you are interested in it . Please ask our salesman to get price list.