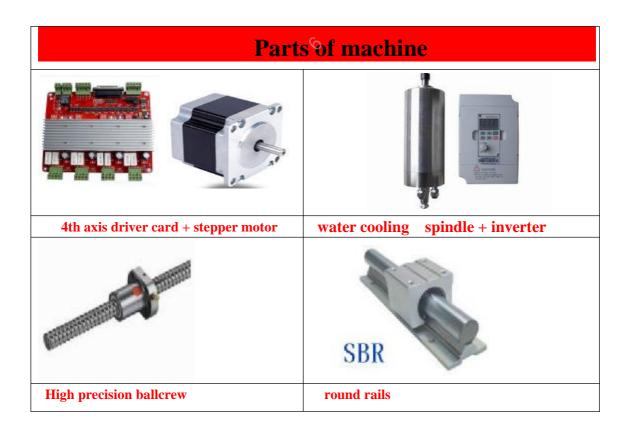

#### **Specifications:**

| Model          | SM-3040m                                         |
|----------------|--------------------------------------------------|
| X Y Z travel   | 300 x 400 x 55 mm ( can modified Z travel 75mm ) |
| Feeding height | 95 mm                                            |
| Structure      | Aluminum casting structure. Gantry moving type   |
| Movement parts | high precision ball screw from taiwan TBI        |
|                | round rails                                      |

| Motor               | stepper motor                                  |
|---------------------|------------------------------------------------|
| Driver              | 4axis driver card                              |
| Spindle power       | 1.5kw water cooling                            |
| Working Speed       | 0-4000mm/min                                   |
| Control system      | mach3                                          |
| Command code        | HPGL, G code                                   |
| Working precision   | 0.05mm/                                        |
| Repeatability       | 0.01 mm                                        |
| Power               | AC220V±10% / 50~60Hz                           |
| Compatible Software | Type3/Artcam/UG/Pro-E/Mastercam/Ucancam V8 etc |
| Tool bits shank     | 3.175-6mm                                      |

## **Attachment**

- 1. Power cable
- 2. CD
- 3. Parallel port cable
- 4. Water pump
- 5. Tool box
- 6. Tool bits
- 7. Spare switches
- 8. Bending kit
- 9. Wrench for spindle