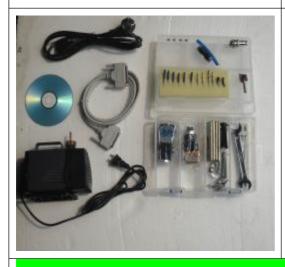

## **Attachment**

- 1. Power cable
- 2. CD
- 3. Parallel port cable
- 4. Water pump
- 5. Tool box
- 6. Tool bits
- 7. Spare switches
- 8. Bending kit
- 9. Wrench for spindle