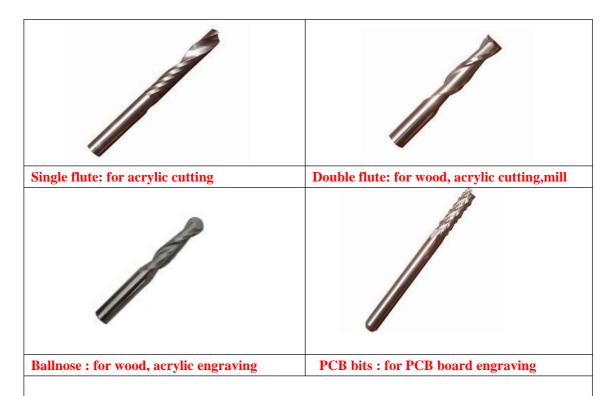

## **Sample**

Pyramid bits: metal engraving such as brass

Flat bottom bits: wood.acrylic,PCB etc..

We have many other kinds of router bits. If you are interested in it . Please ask our salesman to get price list.